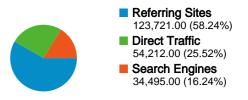

#### Portal WIKI Traffic Sources Overview

#### All traffic sources sent a total of 212,428 visits

 25.52% Direct Traffic

 58.24% Referring Sites

 16.24% Search Engines