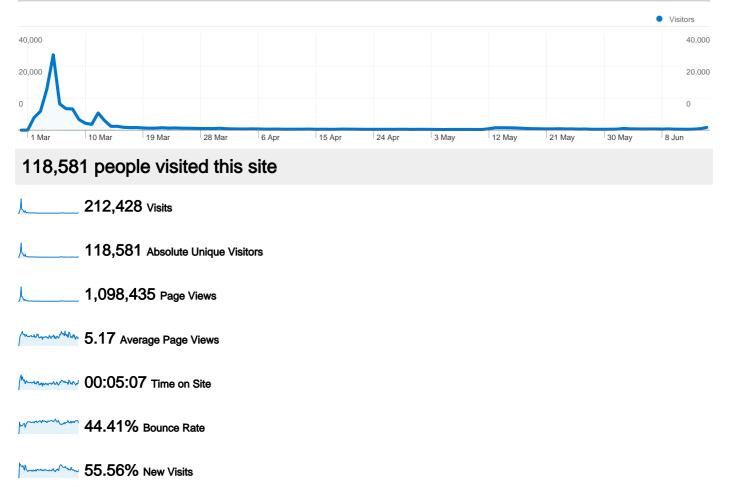

# Visitors Overview

28 Feb 2010 - 15 Jun 2010

Comparing to: Site

## 212,428 visits came from 149 countries/territories

Site Usage

| Visits<br>212,428<br>% of Site Total:<br>100.00% | Pages/Visit<br>5.17<br>Site Avg:<br>5.17 (0.00%) | <b>00:05</b><br>Site Avg: |             | % New Visits<br>55.69%<br>Site Avg:<br>55.56% (0.24%) | <b>Bounce</b><br><b>44.41</b><br>Site Avg<br><b>44.41</b> | %             |
|--------------------------------------------------|--------------------------------------------------|---------------------------|-------------|-------------------------------------------------------|-----------------------------------------------------------|---------------|
| Country/Territory                                |                                                  | Visits                    | Pages/Visit | Avg. Time on<br>Site                                  | % New Visits                                              | Bounce Rate   |
| United States                                    |                                                  | 91,059                    | 5.38        | 00:05:08                                              | 58.11%                                                    | 42.74%        |
| United Kingdom                                   |                                                  | 21,474                    | 5.56        | 00:05:39                                              | 54.93%                                                    | 41.63%        |
| Canada                                           |                                                  | 12,868                    | 5.72        | 00:05:10                                              | 57.91%                                                    | 41.68%        |
| France                                           |                                                  | 11,721                    | 4.23        | 00:04:11                                              | 60.92%                                                    | 44.99%        |
| Germany                                          |                                                  | 10,465                    | 5.21        | 00:04:51                                              | 54.94%                                                    | 48.21%        |
| Australia                                        |                                                  | 8,462                     | 4.92        | 00:05:16                                              | 53.69%                                                    | 42.22%        |
| Netherlands                                      |                                                  | 5,520                     | 5.85        | 00:05:48                                              | 45.36%                                                    | 43.50%        |
| Poland                                           |                                                  | 4,977                     | 4.22        | 00:04:53                                              | 47.22%                                                    | 51.58%        |
| Russia                                           |                                                  | 4,174                     | 3.59        | 00:04:03                                              | 43.70%                                                    | 59.30%        |
| Sweden                                           |                                                  | 3,966                     | 4.99        | 00:05:04                                              | 50.53%                                                    | 47.76%        |
|                                                  |                                                  |                           |             |                                                       |                                                           | 1 - 10 of 149 |