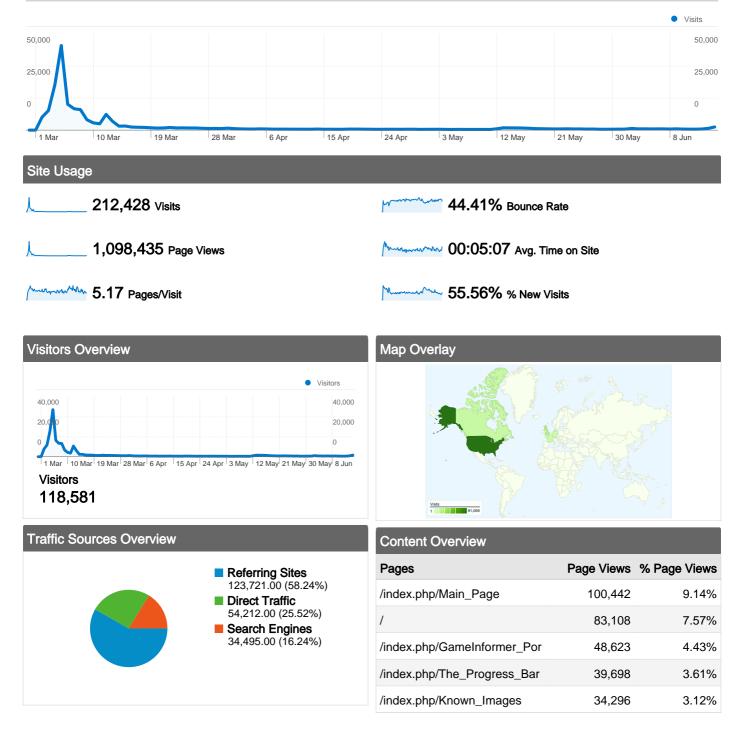

#### Portal WIKI Dashboard

28 Feb 2010 - 15 Jun 2010

Comparing to: Site

## 212,428 visits came from 149 countries/territories

Site Usage

| Visits<br>212,428<br>% of Site Total:<br>100.00% | Pages/Visit<br>5.17<br>Site Avg:<br>5.17 (0.00%) | <b>00:05</b><br>Site Avg: |             | % New Visits<br>55.69%<br>Site Avg:<br>55.56% (0.24%) | <b>Bounce</b><br><b>44.41</b><br>Site Avg<br><b>44.41</b> | %             |
|--------------------------------------------------|--------------------------------------------------|---------------------------|-------------|-------------------------------------------------------|-----------------------------------------------------------|---------------|
| Country/Territory                                |                                                  | Visits                    | Pages/Visit | Avg. Time on<br>Site                                  | % New Visits                                              | Bounce Rate   |
| United States                                    |                                                  | 91,059                    | 5.38        | 00:05:08                                              | 58.11%                                                    | 42.74%        |
| United Kingdom                                   |                                                  | 21,474                    | 5.56        | 00:05:39                                              | 54.93%                                                    | 41.63%        |
| Canada                                           |                                                  | 12,868                    | 5.72        | 00:05:10                                              | 57.91%                                                    | 41.68%        |
| France                                           |                                                  | 11,721                    | 4.23        | 00:04:11                                              | 60.92%                                                    | 44.99%        |
| Germany                                          |                                                  | 10,465                    | 5.21        | 00:04:51                                              | 54.94%                                                    | 48.21%        |
| Australia                                        |                                                  | 8,462                     | 4.92        | 00:05:16                                              | 53.69%                                                    | 42.22%        |
| Netherlands                                      |                                                  | 5,520                     | 5.85        | 00:05:48                                              | 45.36%                                                    | 43.50%        |
| Poland                                           |                                                  | 4,977                     | 4.22        | 00:04:53                                              | 47.22%                                                    | 51.58%        |
| Russia                                           |                                                  | 4,174                     | 3.59        | 00:04:03                                              | 43.70%                                                    | 59.30%        |
| Sweden                                           |                                                  | 3,966                     | 4.99        | 00:05:04                                              | 50.53%                                                    | 47.76%        |
|                                                  |                                                  |                           |             |                                                       |                                                           | 1 - 10 of 149 |

#### All traffic sources sent a total of 212,428 visits

 25.52% Direct Traffic

 58.24% Referring Sites

 16.24% Search Engines

## **Top Content**

M

| Pages                                    | Page Views | % Page Views |
|------------------------------------------|------------|--------------|
| /index.php/Main_Page                     | 100,442    | 9.14%        |
| /                                        | 83,108     | 7.57%        |
| /index.php/GameInformer_Portal_Exclusive | 48,623     | 4.43%        |
| /index.php/The_Progress_Bar              | 39,698     | 3.61%        |
| /index.php/Known_Images                  | 34,296     | 3.12%        |