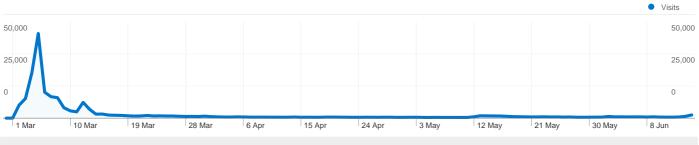

#### Portal WIKI Dashboard

28 Feb 2010 - 15 Jun 2010

Comparing to: Site

## 212,428 visits came from 149 countries/territories

Site Usage

| Visits<br>212,428<br>% of Site Total:<br>100.00% | Pages/Visit<br>5.17<br>Site Avg:<br>5.17 (0.00%) | <b>00:05</b><br>Site Avg: |             | % New Visits<br>55.69%<br>Site Avg:<br>55.56% (0.24%) | <b>Bounce</b><br><b>44.41</b><br>Site Avg<br><b>44.41</b> | %             |
|--------------------------------------------------|--------------------------------------------------|---------------------------|-------------|-------------------------------------------------------|-----------------------------------------------------------|---------------|
| Country/Territory                                |                                                  | Visits                    | Pages/Visit | Avg. Time on<br>Site                                  | % New Visits                                              | Bounce Rate   |
| United States                                    |                                                  | 91,059                    | 5.38        | 00:05:08                                              | 58.11%                                                    | 42.74%        |
| United Kingdom                                   |                                                  | 21,474                    | 5.56        | 00:05:39                                              | 54.93%                                                    | 41.63%        |
| Canada                                           |                                                  | 12,868                    | 5.72        | 00:05:10                                              | 57.91%                                                    | 41.68%        |
| France                                           |                                                  | 11,721                    | 4.23        | 00:04:11                                              | 60.92%                                                    | 44.99%        |
| Germany                                          |                                                  | 10,465                    | 5.21        | 00:04:51                                              | 54.94%                                                    | 48.21%        |
| Australia                                        |                                                  | 8,462                     | 4.92        | 00:05:16                                              | 53.69%                                                    | 42.22%        |
| Netherlands                                      |                                                  | 5,520                     | 5.85        | 00:05:48                                              | 45.36%                                                    | 43.50%        |
| Poland                                           |                                                  | 4,977                     | 4.22        | 00:04:53                                              | 47.22%                                                    | 51.58%        |
| Russia                                           |                                                  | 4,174                     | 3.59        | 00:04:03                                              | 43.70%                                                    | 59.30%        |
| Sweden                                           |                                                  | 3,966                     | 4.99        | 00:05:04                                              | 50.53%                                                    | 47.76%        |
|                                                  |                                                  |                           |             |                                                       |                                                           | 1 - 10 of 149 |