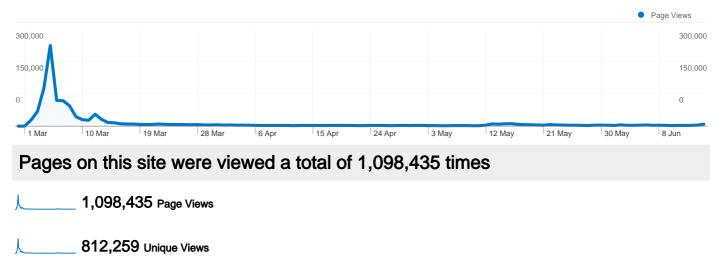

| 3.59        | 00:04:03                                              | 43.70%                                                    | 59.30%        |
| Sweden                                           |                                                  | 3,966                     | 4.99        | 00:05:04                                              | 50.53%                                                    | 47.76%        |
|                                                  |                                                  |                           |             |                                                       |                                                           | 1 - 10 of 149 |

#### Portal WIKI Content Overview

28 Feb 2010 - 15 Jun 2010

Comparing to: Site



44.41% Bounce Rate

## **Top Content**

M

| Pages                                    | Page Views | % Page Views |
|------------------------------------------|------------|--------------|
| /index.php/Main_Page                     | 100,442    | 9.14%        |
| /                                        | 83,108     | 7.57%        |
| /index.php/GameInformer_Portal_Exclusive | 48,623     | 4.43%        |
| /index.php/The_Progress_Bar              | 39,698     | 3.61%        |
| /index.php/Known_Images                  | 34,296     | 3.12%        |