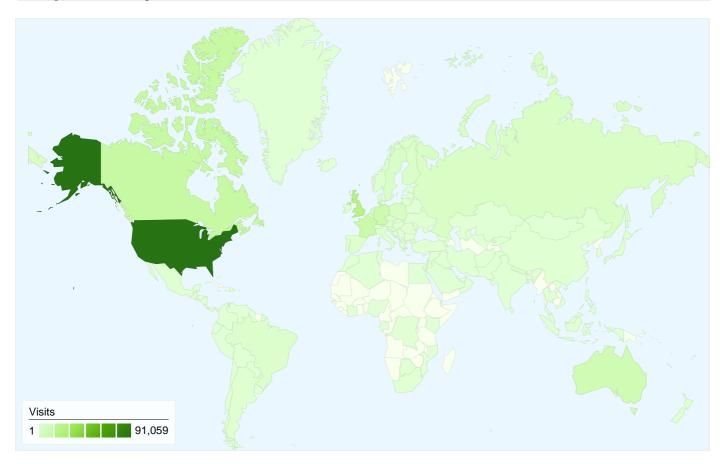

## Portal WIKI Map Overlay

## 212,428 visits came from 149 countries/territories

Site Usage

| Visits<br>212,428<br>% of Site Total:<br>100.00% | Pages/Visit<br>5.17<br>Site Avg:<br>5.17 (0.00%) | <b>00:05</b><br>Site Avg: |             | % New Visits<br>55.69%<br>Site Avg:<br>55.56% (0.24%) | <b>Bounce</b><br><b>44.41</b><br>Site Avg<br><b>44.41</b> | %             |
|--------------------------------------------------|--------------------------------------------------|---------------------------|-------------|-------------------------------------------------------|-----------------------------------------------------------|---------------|
| Country/Territory                                |                                                  | Visits                    | Pages/Visit | Avg. Time on<br>Site                                  | % New Visits                                              | Bounce Rate   |
| United States                                    |                                                  | 91,059                    | 5.38        | 00:05:08                                              | 58.11%                                                    | 42.74%        |
| United Kingdom                                   |                                                  | 21,474                    | 5.56        | 00:05:39                                              | 54.93%                                                    | 41.63%        |
| Canada                                           |                                                  | 12,868                    | 5.72        | 00:05:10                                              | 57.91%                                                    | 41.68%        |
| France                                           |                                                  | 11,721                    | 4.23        | 00:04:11                                              | 60.92%                                                    | 44.99%        |
| Germany                                          |                                                  | 10,465                    | 5.21        | 00:04:51                                              | 54.94%                                                    | 48.21%        |
| Australia                                        |                                                  | 8,462                     | 4.92        | 00:05:16                                              | 53.69%                                                    | 42.22%        |
| Netherlands                                      |                                                  | 5,520                     | 5.85        | 00:05:48                                              | 45.36%                                                    | 43.50%        |
| Poland                                           |                                                  | 4,977                     | 4.22        | 00:04:53                                              | 47.22%                                                    | 51.58%        |
| Russia                                           |                                                  | 4,174                     | 3.59        | 00:04:03                                              | 43.70%                                                    | 59.30%        |
| Sweden                                           |                                                  | 3,966                     | 4.99        | 00:05:04                                              | 50.53%                                                    | 47.76%        |
|                                                  |                                                  |                           |             |                                                       |                                                           | 1 - 10 of 149 |